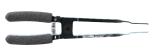

## **Patch Cord Removal Tool**

- Tool arms allow the installer to pass over cabling which interferes with accessibility
- Compatible with copper and fiber patch cords

PCRT1

| Part Number | Part Description                                                         | Std.<br>Pkg.<br>Qty. |
|-------------|--------------------------------------------------------------------------|----------------------|
| PCRT1       | Easily removes copper and fiber patch cords in dense rack installations. | 1                    |
| KPCRT1-FL   | Flashlight kit for patch cord removal tool (PCRT1).                      | 1                    |
|             |                                                                          |                      |