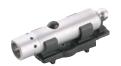

## **Modular Plug Termination Tools**

 WPT-8 arranges all eight conductors in the proper sequence and provides proper gauge length for trimming conductors for MP588 MPT5-8A required for modular plug termination

WPT-8

| Modular Plug Installation Tools |                                                       |   |   |  |
|---------------------------------|-------------------------------------------------------|---|---|--|
| MPT5-8A                         | Crimp tool for TX6™ PLUS and Pan-Plug® Modular Plugs. | 1 | _ |  |

MPT5-8A